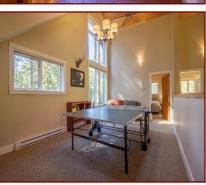

### 4519 Bedwell Hbr Rd

This is it!! Beautiful island style home has been custom built with an eye for quality & detail. Pride of ownership shines throughout the much loved & meticulously maintained premises. Open plan living, dining and kitchen areas enjoy a wonderful sense of space provided by the soaring ceiling and extensive use of glass. Impressive stone hearth features a very efficient Rumford fireplace; perfect for a cozy evening with loved ones. Main level also offers 2 bedrooms and 4 piece bath complete with antique soaker tub. Upstairs, discover an oasis of calm in the spacious sitting area adjacent to primary bedroom and ensuite. Both baths have heated floors. Enjoy over an acre of private, usable land featuring a separate studio, out buildings, garden, shower and even a horseshoe pitch! This amazing property is being offered turnkey, all furnishings and most house hold items included; pack your bag and move right in! Excellent location is near Community Center, Farmers Market & Driftwood Centre

#### Lot Features:

Private acreage
Custom built with high end quality
Separate studio
Close to ferry,
Community Hall and Driftwood shopping

Pender Island • Saturna Island • Vancouver Island www.DocksideRealty.ca info@DocksideRealty.ca • 250-629-3383