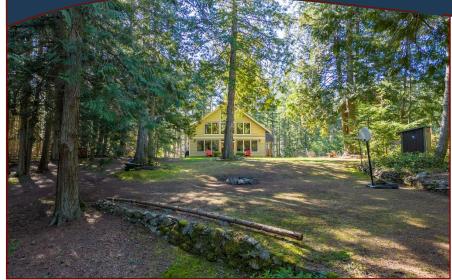

### 4519 Bedwell Hbr Rd

This is it!! Beautiful island style home has been custom built with an eye for quality & detail. Pride of ownership shines throughout the much loved & meticulously maintained premises. Open plan living, dining and kitchen areas enjoy a wonderful sense of space provided by the soaring ceiling and extensive use of glass. Impressive stone hearth features a very efficient Rumford fireplace; perfect for a cozy evening with loved ones. Main level also offers 2 bedrooms and 4 piece bath complete with antique soaker tub. Upstairs, discover an oasis of calm in the spacious sitting area adjacent to primary bedroom and ensuite. Both baths have heated floors. Enjoy over an acre of private, usable land featuring a separate studio, out buildings, garden, shower and even a horseshoe pitch! This amazing property is being offered turnkey, all furnishings and most house hold items included; pack your bag and move right in! Excellent location is near Community Center, Farmers Market & Driftwood Centre

### Year Built (est): 2010 Lot Acres: 1.07 Bedrooms: 3 Bathrooms: 2 Fin SqFt: 1,700 Unfin SqFt: 0

Bsmt: Crawl space Water: Drilled well Waste: Septic system Driveway: Dirt

#### Lot Features:

Private acreage
Custom built with high end quality
Separate studio
Close to ferry,
Community Hall and Driftwood shopping

Pender Island • Saturna Island • Vancouver Island www.DocksideRealty.ca info@DocksideRealty.ca • 250-629-3383