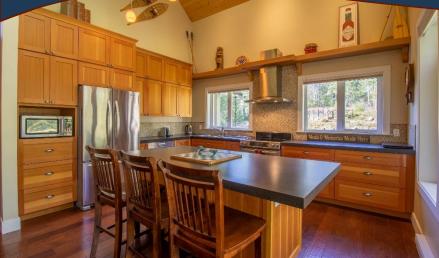

### 4519 Bedwell Hbr Rd

This is it!! Beautiful island style home has been custom built with an eye for quality & detail. Pride of ownership shines throughout the much loved & meticulously maintained premises. Open plan living, dining and kitchen areas enjoy a wonderful sense of space provided by the soaring ceiling and extensive use of glass. Impressive stone hearth features a very efficient Rumford fireplace; perfect for a cozy evening with loved ones. Main level also offers 2 bedrooms and 4 piece bath complete with antique soaker tub. Upstairs, discover an oasis of calm in the spacious sitting area adjacent to primary bedroom and ensuite. Both baths have heated floors. Enjoy over an acre of private, usable land featuring a separate studio, out buildings, garden, shower and even a horseshoe pitch! This amazing property is being offered turnkey, all furnishings and most house hold items included; pack your bag and move right in! Excellent location is near Community Center, Farmers Market & Driftwood Centre